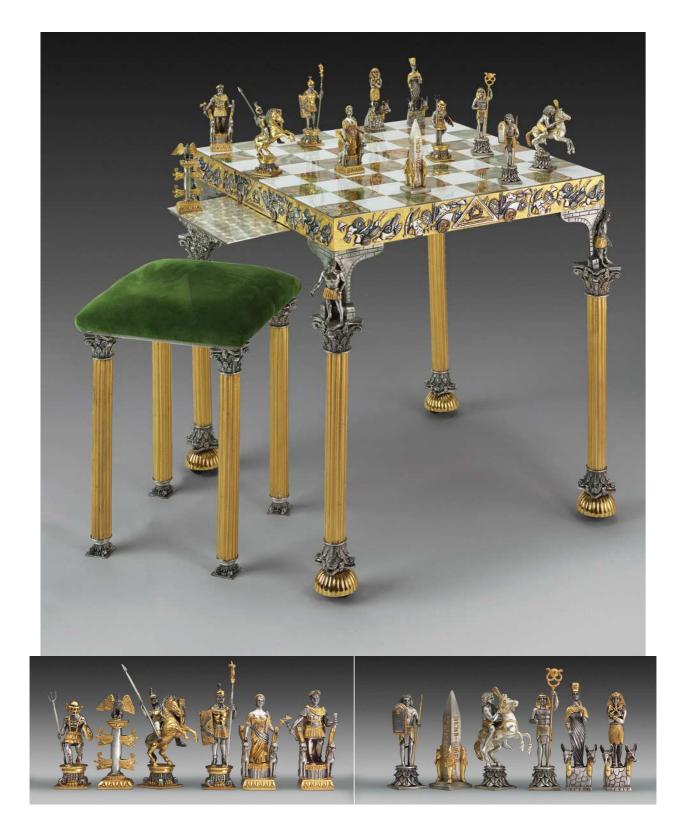

K 847CM-SCACCHI(CHESS MEN) "romani vs egiziani" MISURA RE/KING SIZE:ht.15cm Base 6cm<br/>MADE IN BRONZE 24K GOLD PLATEDK 947TAV-TAVOLO(CHESS TABLE) - ht.68cm Top.60x60cm square 7,5cm<br/>MADE IN ONIX AND BRONZE 24K GOLD PLATEDK947ST-SGABELLO(STOOL) - ht.50cm Top.33x33cm<br/>MADE IN BRONZE 24K GOLD PLATED