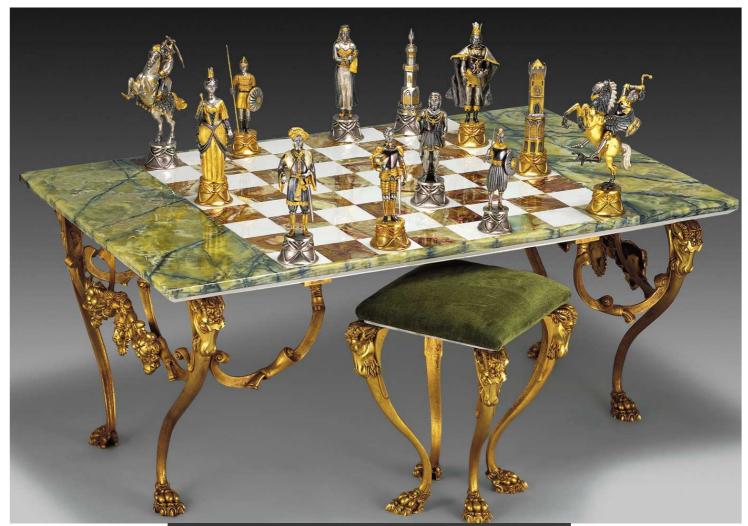

K 843CM-SCACCHI(CHESS MEN) "carolingi vs mori"MISURA RE/KING SIZE:ht.27cm Base 8cm<br/>MADE IN BRONZE 24K GOLD PLATEDK 943TAV-TAVOLO(CHESS TABLE) - ht.60cm Top.130x83cm square 10cm<br/>MADE IN ONIX AND BRONZE 24K GOLD PLATEDK943ST-SGABELLO(STOOL) - ht.50cm Top.33x33cm<br/>MADE IN BRONZE 24K GOLD PLATED