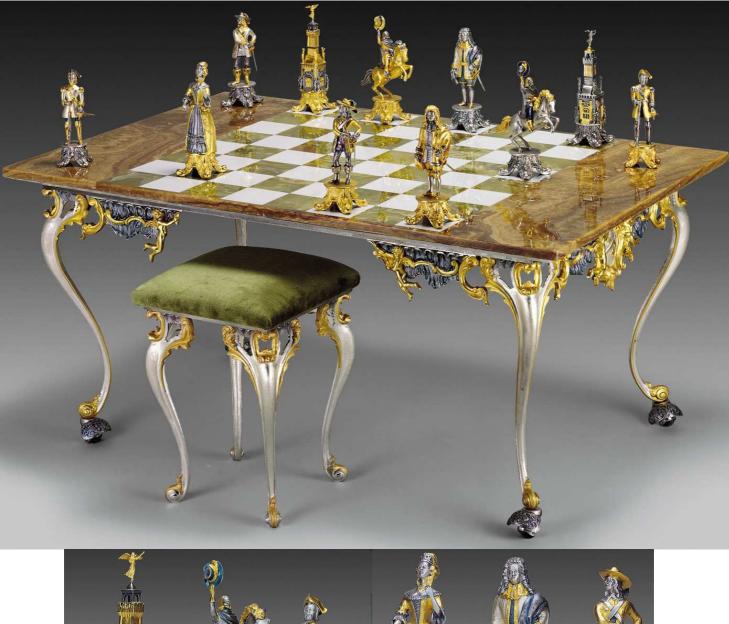

K 842CM-SCACCHI(CHESS MEN) "Luigi XIV" MISURA RE/KING SIZE:ht.22cm Base 11cm<br/>MADE IN BRONZE 24K GOLD PLATEDK 942TAV-TAVOLO(CHESS TABLE) - ht.60cm Top.130x83cm square 13cm<br/>MADE IN ONIX AND BRONZE 24K GOLD PLATEDK941ST-SGABELLO(STOOL) - ht.50cm Top.33x33cm<br/>MADE IN BRONZE 24K GOLD PLATED