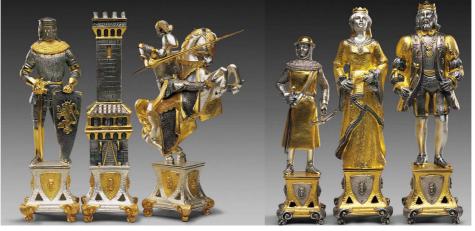

K 844CM-SCACCHI(CHESS MEN) <u>"cavalieri medioevali"</u> MISURA RE/KING SIZE:ht.32cm Base 11cm<br/>MADE IN BRONZE 24K GOLD PLATEDK 945TAV-TAVOLO(CHESS TABLE) - ht.73cm Top.126x126cm square 13cm<br/>MADE IN ONIX AND BRONZE 24K GOLD PLATEDK941ST-SGABELLO(STOOL) - ht.50cm Top.33x33cm<br/>MADE IN BRONZE 24K GOLD PLATED