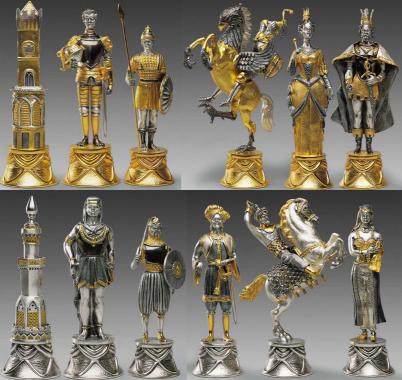

K 844CM-SCACCHI(CHESS MEN) <u>"cavalieri medioevali"</u> MISURA RE/KING SIZE:ht.32cm Base 11cm<br/>MADE IN BRONZE 24K GOLD PLATEDK 945TAV-TAVOLO(CHESS TABLE) - ht.73cm Top.126x126cm square 13cm<br/>MADE IN ONIX AND BRONZE 24K GOLD PLATEDK941ST-SGABELLO(STOOL) - ht.50cm Top.33x33cm<br/>MADE IN BRONZE 24K GOLD PLATED