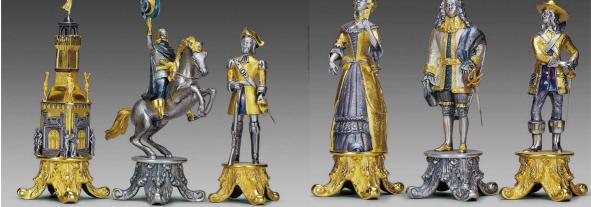

K 842CM-SCACCHI(CHESS MEN) "Luigi XIV" MISURA RE/KING SIZE:ht.22cm Base 11cm<br/>MADE IN BRONZE 24K GOLD PLATEDK 942TAV-TAVOLO(CHESS TABLE) - ht.60cm Top.130x83cm square 13cm<br/>MADE IN ONIX AND BRONZE 24K GOLD PLATEDK941ST-SGABELLO(STOOL) - ht.50cm Top.33x33cm<br/>MADE IN BRONZE 24K GOLD PLATED