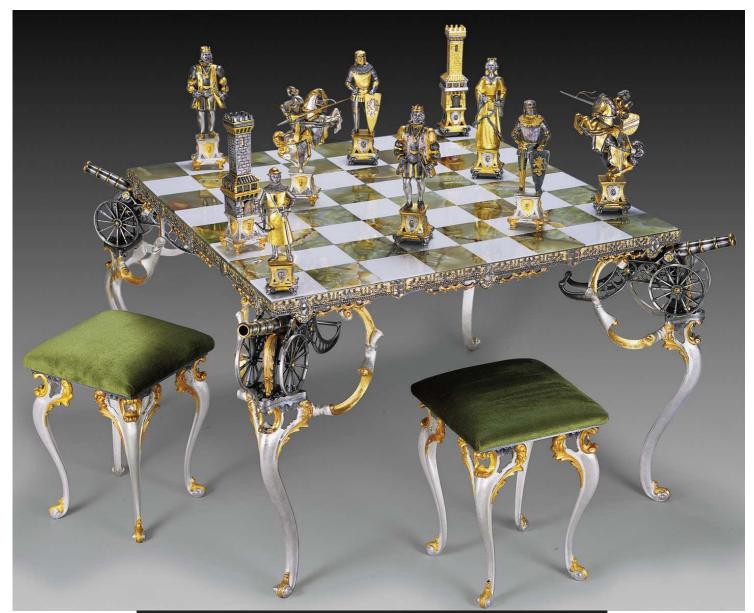

K 844CM-SCACCHI(CHESS MEN) <u>"cavalieri medioevali"</u> MISURA RE/KING SIZE:ht.32cm Base 11cm<br/>MADE IN BRONZE 24K GOLD PLATEDK 945TAV-TAVOLO(CHESS TABLE) - ht.73cm Top.126x126cm square 13cm<br/>MADE IN ONIX AND BRONZE 24K GOLD PLATEDK941ST-SGABELLO(STOOL) - ht.50cm Top.33x33cm<br/>MADE IN BRONZE 24K GOLD PLATED